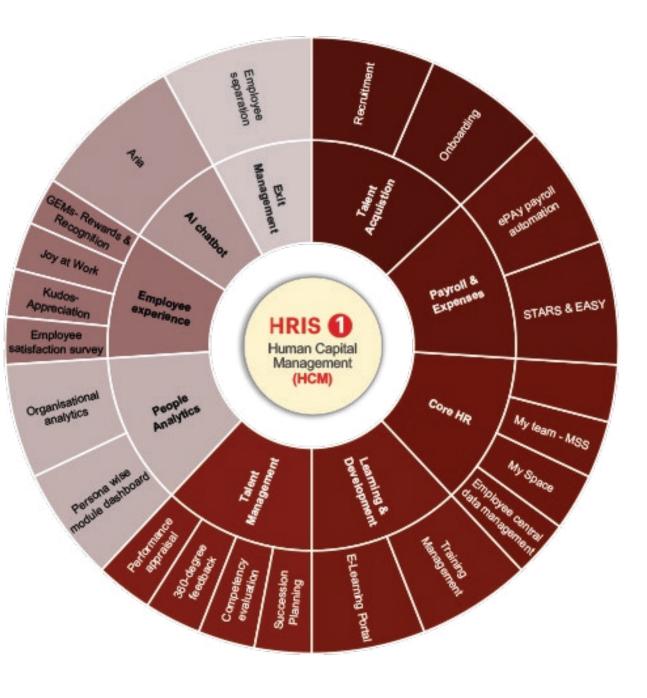

## **HRIS1 Modules**

Digitizing the complete journey of human capital right from talent acquisition, to talent development, talent management, engagement & analytics.