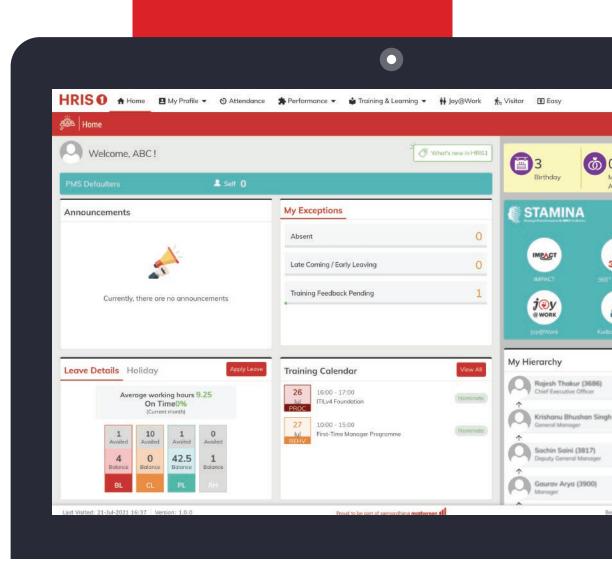

## Introducing HRIS1 by Motherson Technology Services

Motherson Technology Services offers you a fully customized Human Capital Management System, a framework that helps you align your people strategy with your business strategy.

HRIS1 digitize the complete journey of your human capital as it:

- Automates your mundane HR processes,
- Smoothen process workflow and
- Provide you data-driven insights to retain, engage and build a happy workforce.