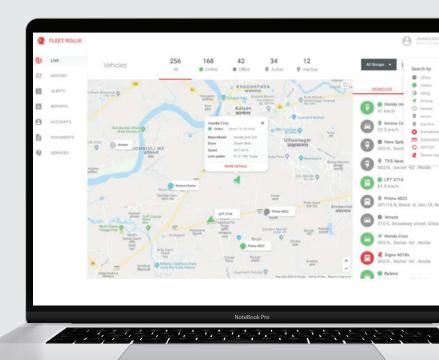

## **Rollr Fleet Management Solution**

Rollr Fleet Management is a web-based software that enables mobility providers to connect, monitor, regulate and optimise their fleet quickly and easily from a unified interface. It is available to all Rollr customers using any Telematics Hardware.

## **Key Features**

- Advanced Reporting
- Driving Behaviour
- Engine Data Reporting
- Realtime Vehicle Tracking
- Data Integration with 3rd Party Apps